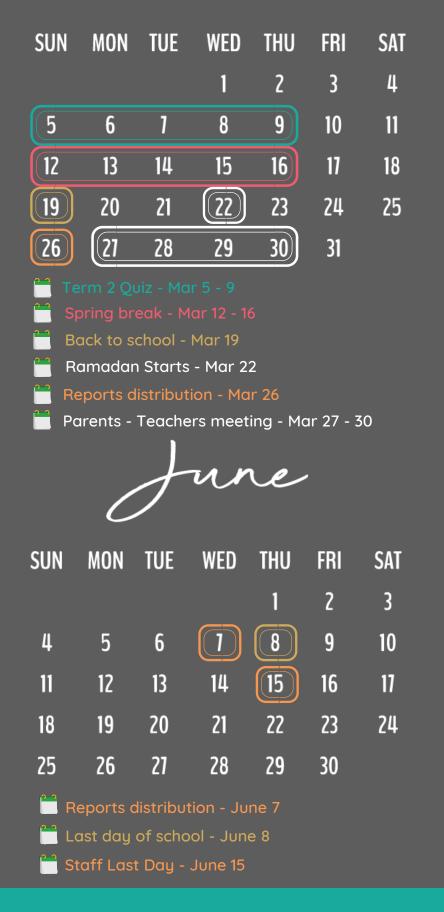

arch

July

| SUN | MON | TUE | WED | THU | FRI | SAT |
|-----|-----|-----|-----|-----|-----|-----|
|     |     |     |     |     |     | 1   |
| 2   | 3   | 4   | 5   | 6   | 1   | 8   |
| 9   | 10  | 11  | 12  | 13  | 14  | 15  |
| 16  | 17  | 18  | 19  | 20  | 21  | 22  |
| 23  | 24  | 25  | 26  | 21  | 28  | 39  |
| 30  | 31  |     |     |     |     |     |