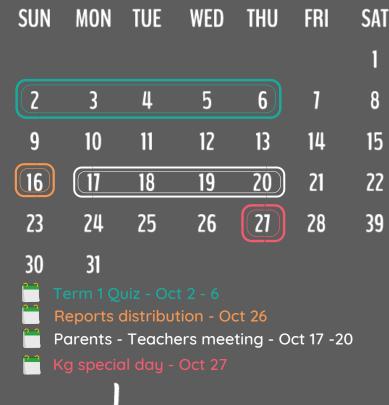

October

February

| SUN      | MON  | TUE    | WED | THU     | FRI          | SAT |
|----------|------|--------|-----|---------|--------------|-----|
|          |      |        |     | 2)      | 3            | 4   |
| 5        | 6    | 1      | 8   | 9       | 10           | 11  |
| 12       | 13   | 14     | 15  | 16      | 17           | 18  |
| 19       | 20   | 21     | 22  | 23      | 24           | 25  |
| 26       | 21   | 28     |     |         |              |     |
| <u> </u> | ~~~~ | Togola |     | tina Ta | <b>k</b> 1 0 |     |