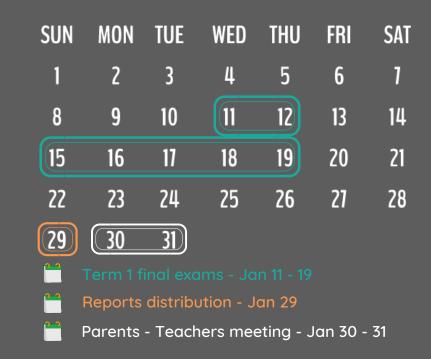

Parents - Teachers meeting - Feb 1 - 2
Qatar Sports Day - Feb 14
Kg special day - Feb 16
Book Week - Feb 19 - 23

| SUN | MON | TUE | WED | THU | FRI | SAT |
|-----|-----|-----|-----|-----|-----|-----|
|     | 1   | 2   | 3   | 4   | 5   | 6   |
| 1   | 8   | 9   | 10  | 11  | 12  | 13  |
| 14  | 15  | 16  | 17  | 18  | 19  | 20  |
| 21  | 22  | 23  | 24  | 25  | 26  | 21  |
| 28  | 29  | 30  | 31  |     |     |     |
|     |     |     |     |     |     |     |